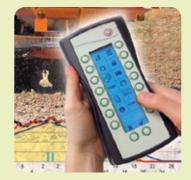

### MONEY SAVING THROUGH WEIGHING CONTROL!

AGREX S.p.A. proudly presents the fertilizer spreader with **integrated weighing KYLO SYSTEM**.

The **KYLO SYSTEM** allows to gear automatically the opening of the dosing gates up to the speed of the tractor and the peculiarities of the fertilizer's flow.

### **YOUR BENEFITS**

- A strong structured frame with on-line weighing up to a load of 3000 kg. The weighing system is integrated in the fertilizer spreader frame
- For working on slopes there is no lateral stress of the weighing cell because hopper frame and distribution are a single body
- The easy setting of spreading quantity and spreading width increase working comfort and security
- · GPS adaptable
- All mechanical and electronic security devices are made according to EU safety regulations
- The very simple maintenance is reduced to a minimum