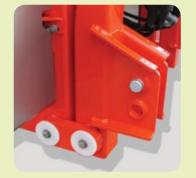

### **YOUR BENEFITS**

- A strong structured frame with on-line weighing up to a load of 3000 kg. The weighing system is integrated in the fertilizer spreader frame
- For working on slopes there is no lateral stress of the weighing cell because hopper frame and distribution are a single body
- The easy setting of spreading quantity and spreading width increase working comfort and security
- · GPS adaptable
- All mechanical and electronic security devices are made according to EU safety regulations
- The very simple maintenance is reduced to a minimum