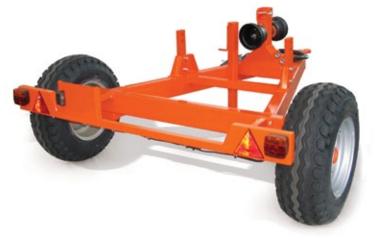

### TRAILER mod. CX15 For XPS models

| Weight                         | 260 kg         |
|--------------------------------|----------------|
| Load on hook                   | 150 kg         |
| Total weight when fully loaded | 2.000 kg       |
| Maximum load                   | 1.500 kg       |
| Wheel size                     | 10,0/75-15,3'' |
| Maximum speed                  | 40 km/h        |
| Lenght                         | 275 cm         |
| Width                          | 210 cm         |
| Height                         | 100 cm         |