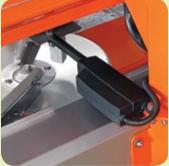

### **YOUR BENEFITS**

- A strong structured frame with on-line weighing up to a load of 3000 kg. The weighing system is integrated in the fertilizer spreader frame
- For working on slopes there is no lateral stress of the weighing cell because hopper frame and distribution are a single body
- The easy setting of spreading quantity and spreading width increase working comfort and security
- · GPS adaptable
- All mechanical and electronic security devices are made according to EU safety regulations
- The very simple maintenance is reduced to a minimum