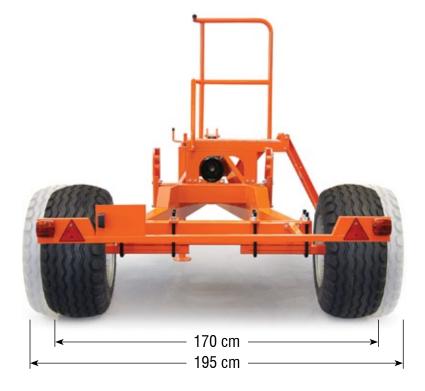

## TRAILER mod. CX30 For XDI and KYLO models

| Weight                         | 420 kg      |
|--------------------------------|-------------|
| Load on hook                   | 500 kg      |
| Total weight when fully loaded | 3.850 kg    |
| Maximum load                   | 3.000 kg    |
| Wheel size                     | 15,0/55-17" |
| Maximum speed                  | 40 km/h     |
| Lenght                         | 310 cm      |
| Width                          | 227 cm      |
| Height                         | 210 cm      |