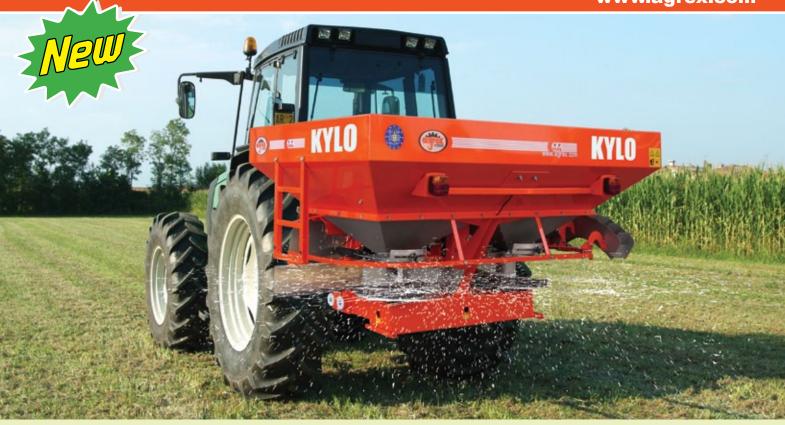

# Twin disc centrifugal spreader

### MONEY SAVING THROUGH WEIGHING CONTROL!

AGREX S.p.A. proudly presents the fertilizer spreader with **integrated weighing KYLO SYSTEM**.

The **KYLO SYSTEM** allows to gear automatically the opening of the dosing gates up to the speed of the tractor and the peculiarities of the fertilizer's flow.

More respect of the environment and economic savings are the results of the extraordinary precision in spreading and the easy use of the **KYLO SYSTEM**.

The available models are:

• KYLO: Capacity from 1500 to 3000 liters