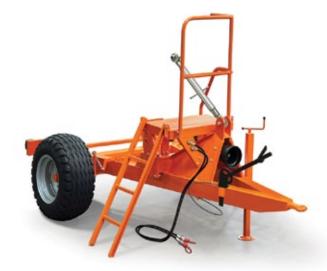

## TRAILER mod. CX30 For XDI and KYLO models

| Weight                         | 420 kg      |
|--------------------------------|-------------|
| Load on hook                   | 500 kg      |
| Total weight when fully loaded | 3.850 kg    |
| Maximum load                   | 3.000 kg    |
| Wheel size                     | 15,0/55-17" |
| Maximum speed                  | 40 km/h     |
| Lenght                         | 310 cm      |
| Width                          | 227 cm      |
| Height                         | 210 cm      |