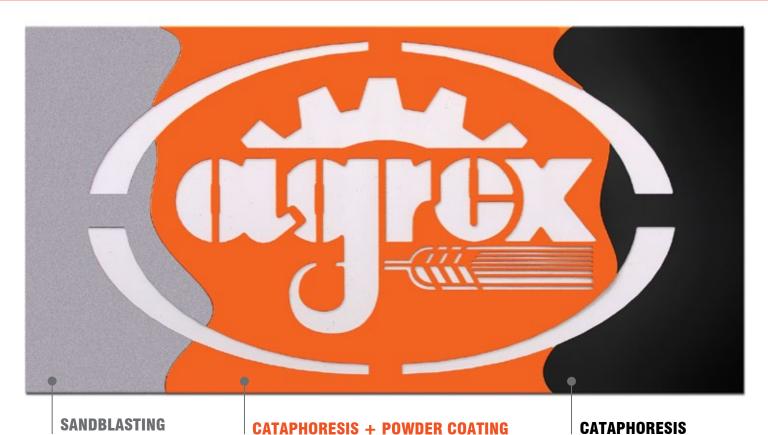

All models are equipped with: Trailer rear lights — PTO shaft — Chocks

The **AVC painting process** is an advanced technique that makes the treated elements very resistant to corrosion.

AGREX uses this method to paint its fertilizer-spreaders in order to offer to the end user durable and strong machines that are resistant to high corrosion coefficient of the fertilizers.

### **ADVANTAGES:**

- · Better resistance to corrosion
- Uniform surface coating of all the parts
- Smooth surface
- In compliance with the European and USA environmental standards